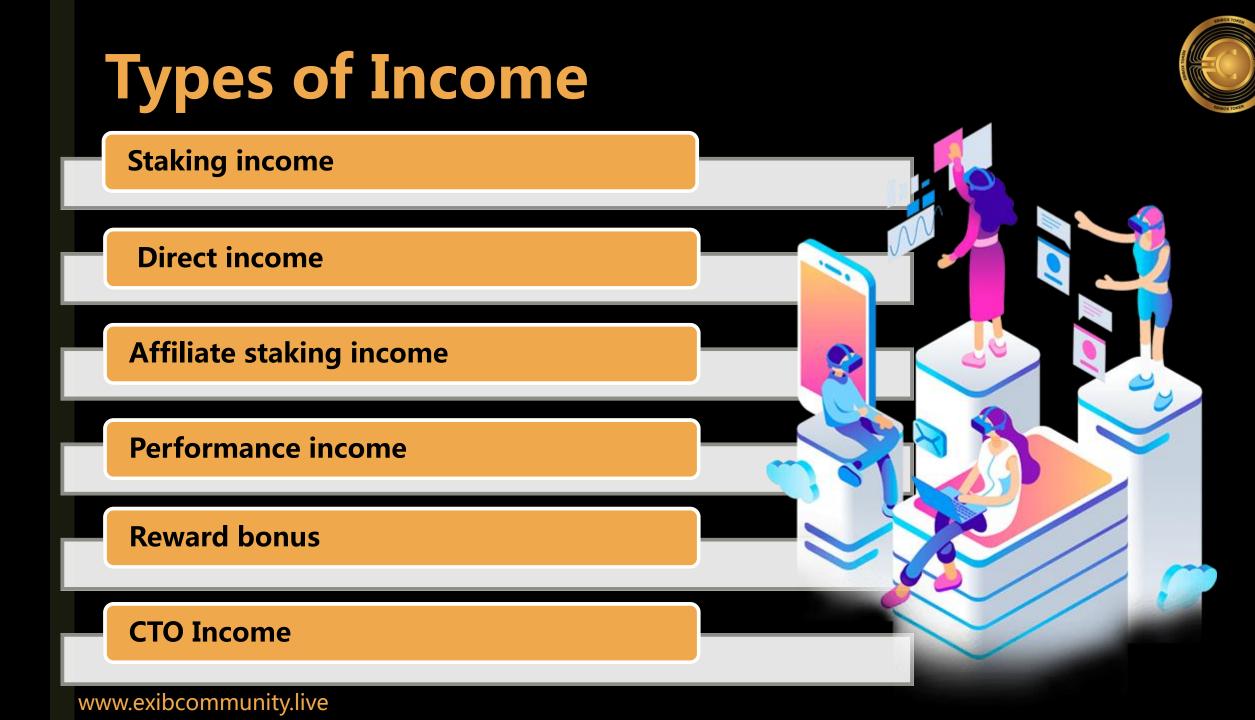

he ecosystem, which

will be immutable and secured.





system. Platforms within the NFTs already

offer various forms of tokens. www.exibcommunity.live

## **Cryptocurrencies** /Tokens







#### Ebibox (exib) Token Smart Contract



#### How to add Ebibox (exib) Token In Trust Wallet



- □ Update your wallet trust wallet
- □ Add custom token
- □ Contract address 0x25603fB4bffFF78e798AEd38e29975B64623EE2A
- □ Name : Ebibox
- □ Symbol : EXIB
- Decimals : 18



# **Token Allocation**



25% Tokenomics 75% Locked Contract Address

0x25603fB4bffFF78e798AEd38e29975B64623EE2A

www.exibcommunity.live

□ Burn-2%

□ Marketing:-3%

□ Rewards:-1%

□ Advisory Team:-2%

□ Founder Team :-5%

□ Staking Program:-10%

□ Private Sale:-2%



## Ebibox LOCATED! WORLDWIDE



www.exibcommunity.live

2 -











### **DIRECT INCOME**



## **Affiliate Staking income**



| Level                                                               | Percentage | Direct                 |  |  |  |  |
|---------------------------------------------------------------------|------------|------------------------|--|--|--|--|
| 1 <sup>st</sup>                                                     | 20%        | same & above package   |  |  |  |  |
| 2 <sup>nd</sup>                                                     | 15%        | 2 direct same & above  |  |  |  |  |
| 3 <sup>rd</sup>                                                     | 10%        | 3 direct same & above  |  |  |  |  |
| 4 <sup>th</sup>                                                     | 5%         | 4 direct same & above  |  |  |  |  |