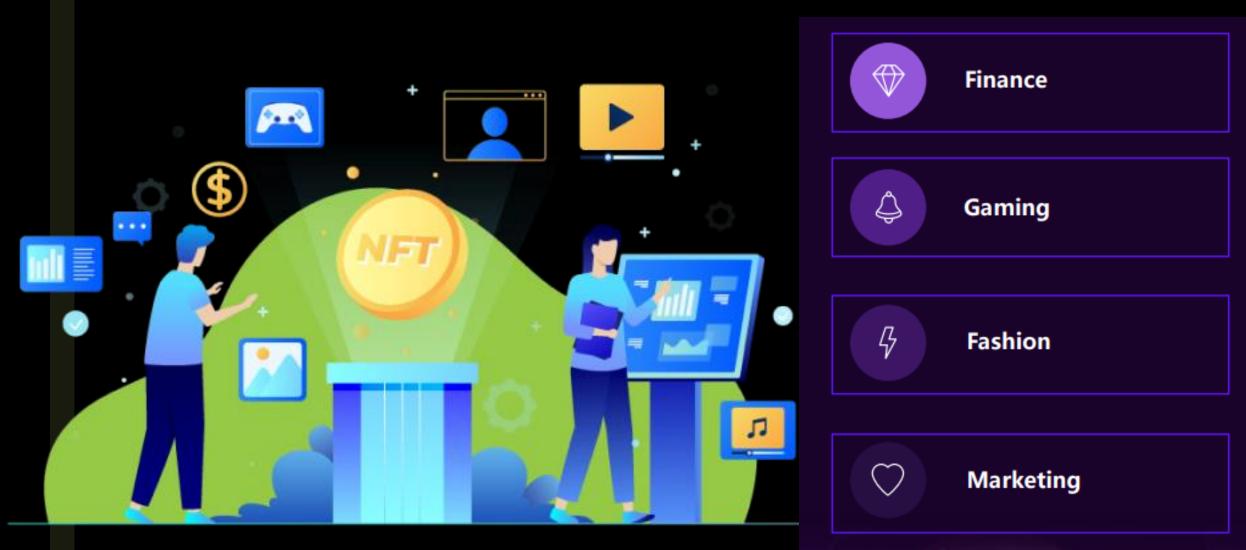

# About Us !

Ebibox Token helps gaming community to earn a passive income by investing in long term for providing better financial support to game developers as well the gamers. The Ebibox Token will help the gaming community to trade as well in other crypto currency and real mone www.exibcommunity.live

# What is NFT?

A non-fungible token (NFT) is a unique digital identifier that cannot be copied, substituted, or subdivided, that is recorded in a blockchain, and that is used to certify authenticity and ownership. The ownership of an NFT is recorded in the blockchain and can be transferred by the owner, allowing NFTs to be sold and traded. NFTs can be created by anybody,

# NFT Crypto

G

NFTs (non-fungible tokens) are unique cryptographic tokens that exist on a blockchain and cannot NF be replicated. NFTs can represent digital or real-world items like artwork and real estate.

# Why invest in NFT?

As with any investment, buying NFTs gives you the potential to make money in the long run. Some NFTs have sold for surprising amounts of money. If you buy an NFT at the start of a project, you could benefit if it gains in popularity (and value). You might be able to sell it for more than you paid to get it.

# NFT Gaming

In the gaming industry, it's something where if the

gamer is putting their value into the game, it just

makes complete sense they can take this value out

of the game.

Key to many games is the idea of customization,

this could be expanded to enable creators to make

NFT-powered assets for their favorite games and

sell them on a marketplace.