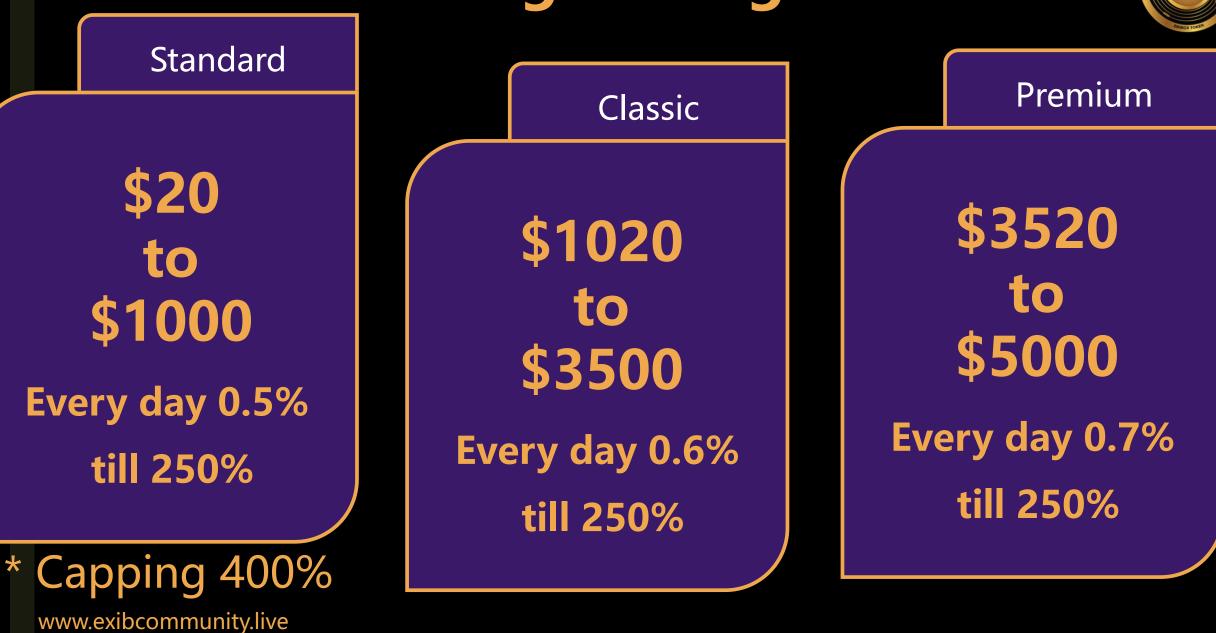

# **TERMS AND CONDITION**

- $\checkmark$  Registration is free
- $\checkmark$  One email one registration only.
- ✓ You can start \$20 and \$20 multiple
- $\checkmark$  Your investment will be return 250%
- ✓ Withdrawal any time
- ✓ Staking Income Will calculated in \$
- ✓ Minimum Withdrawal -\$10 /Maximum -multiples of \$10
- ✓ Withdrawal only EBIBOX
- ✓ Crypto currencies available for deposit & withdraw on Ebibox (EXIB)
- ✓ 24/7 customer Support
- $\checkmark$  Re top-up is compulsory to be getting continues income.
- $\checkmark$  All income including in capping rewards is not include.