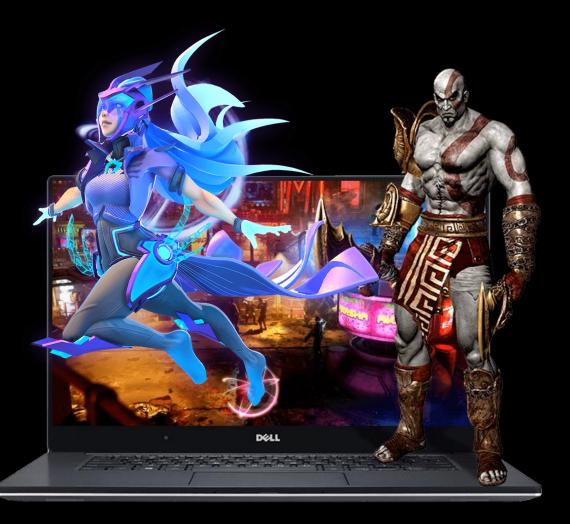

# NFT Gaming

In the gaming industry, it's something where if the

gamer is putting their value into the game, it just

makes complete sense they can take this value out

of the game.

Key to many games is the idea of customization,

this could be expanded to enable creators to make

NFT-powered assets for their favorite games and

sell them on a marketplace.